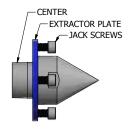

## **Center Extractors**

Center hard to pull? Lose the hammer, and use an extractor.

- · For live and dead centers
- Available in one-piece design with jack screws, or two-piece with ejector wedge
- · Made to order. Contact Riten for details and price quote.

**One-Piece Design** 

Two-Piece Design