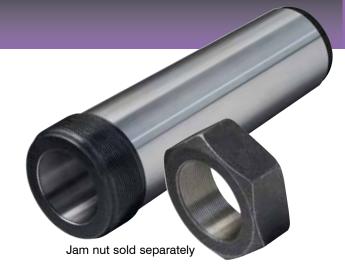

## **Adapter Sleeves**

Precision-ground threaded adapter sleeves allow the use of your existing centers or face drivers on lathes and grinders with differing tapers.

- Accuracy guaranteed to ± .0001
- Through-hardened to 55-58 Rc
- Stocked in Morse tapers. Jarno, straight shank, and other tapers available on request.

| Model | Morse<br>O.D. | Taper<br>I.D. | K    | Nut<br>Part No. |
|-------|---------------|---------------|------|-----------------|
| 10132 | 3             | 2             | .80  | 81041           |
| 10142 | 4             | 2             | .80  | 86041           |
| 10143 | 4             | 3             | .80  | 86041           |
| 10152 | 5             | 2             | .94  | 86055           |
| 10153 | 5             | 3             | .94  | 86055           |
| 10154 | 5             | 4             | .94  | 86055           |
| 10163 | 6             | 3             | 1.23 | 86065           |
| 10164 | 6             | 4             | 1.23 | 86065           |
| 10165 | 6             | 5             | 1.23 | 86065           |