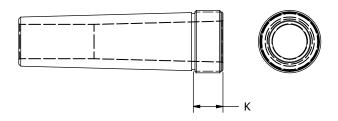

## **Adapter Sleeves**

Precision-ground threaded adapter sleeves allow the use of your existing centers or face drivers on lathes and grinders with differing tapers.

- Accuracy guaranteed to ± .0001
- Through-hardened to 55-58 Rc
- Stocked in Morse tapers. Jarno, straight shank, and other tapers available on request.

| Model | Morse<br>O.D. | Taper<br>I.D. | K    | Nut<br>Part No. |
|-------|---------------|---------------|------|-----------------|
| 10132 | 3             | 2             | .80  | 81041           |
| 10142 | 4             | 2             | .80  | 86041           |
| 10143 | 4             | 3             | .80  | 86041           |
| 10152 | 5             | 2             | .94  | 86055           |
| 10153 | 5             | 3             | .94  | 86055           |
| 10154 | 5             | 4             | .94  | 86055           |
| 10163 | 6             | 3             | 1.23 | 86065           |
| 10164 | 6             | 4             | 1.23 | 86065           |
| 10165 | 6             | 5             | 1.23 | 86065           |