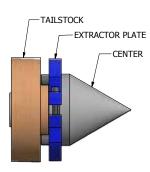

## **Center Extractors**

Center hard to pull? Lose the hammer, and use an extractor.

- · For live and dead centers
- Available in one-piece design with jack screws, or two-piece with ejector wedge
- · Made to order. Contact Riten for details and price quote.

**One-Piece Design** 

Two-Piece Design